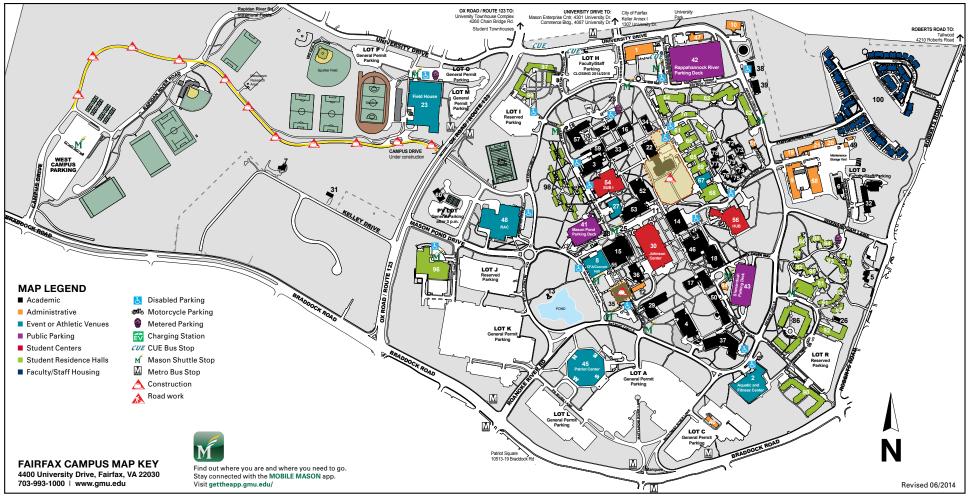

- 1 Alan and Sally Merten Hall (formerly University Hall)
- 2 Aquatic and Fitness Center
- 3 Aguia Building
- 4 Art and Design Building
- 5 Buchanan House
- 6 Carow Hall
- Carty House
- Center for the Arts/Concert Hall
- Central Heating and Cooling Plant
- 10 Child Development Center
- 11 Clock
- 12 College Hall
- Cross Cottage
- David King Hall
- de Laski Performing Arts Building
- 16 East Building
- 17 Enterprise Hall
- Exploratory Hall 18
- Facilities Administration 19
- 20 Facilities Management, Archives

- Service Center
- Fenwick Library
- 23 Field House and Module
- 25 George Mason Statue
- Greenhouse 26

- Johnson Center
- Kelley II
- Krasnow Institute
- Lecture Hall
- Music/Theater
- 37 Nguyen Engineering Building
- 39 Northeast Module II

- 21 Facilities Management, Customer 41Parking Deck, Mason Pond

- 24 Finley Building

- 27 Harris Theatre
- Information
- 29 Innovation Hall

- Krug Hall
- 35 Mason Hall
- Northeast Module 38
- 40 Nottoway Annex

- 42 Parking Deck, Rappahannock Rvr 43 Parking Deck, Shenandoah
- 44 Parking Services
- 45
- Patriot Center
- Planetary Hall
- Police and Safety Hdgrt. Recreation and Athletic Complex
- (RAC) 49
- Recycling Center Research Hall
- 51 Rivanna Module
- Robinson Hall A
- 53 Robinson Hall B
- 54 Student Union Building I
- 55 TheaterSpace/Black Box
- 56 The Hub
- 57 Thompson Hall
- Warehouse 58
- 59 West Building
- 60 West PE Module

### Residential

## Rappahannock Neighborhood

### 61 Blue Ridge

- 62 Eastern Shore
- Hampton Roads and Pilot House
- 64 Northern Neck
- 65

- 71 Dominion

- 74 Carroll
- 76 Essex 77 Franklin

### STUDENT HOUSING

- Piedmont\*
- 66 Sandbridge
- 67 Skyline Fitness Center
- Southside Dining
- 69 Tidewater
- Commonwealth

## The Commons

- 72 Amherst
- Brunswick
- 75 Dickenson

- 78 Grayson
- 79 Hanover

# Shenandoah Neighborhood

- 80 Adams
- Eisenhower\* and Ike's Diner
- 82 Harrison
- 83 Jackson
- 84 Jefferson 85 Kennedy
- 86 Liberty Square
- 87 Lincoln
- 88 Madison
- 89 Monroe
- Potomac Heights/Housing Office
- 91 Roosevelt
- 92 Taylor
- 93 Truman
- 94 Washington 95 Wilson

- Aquia Neighborhood 96 Mason Global Center (formerly
- Mason Inn)
- 97 Rogers
- 98 Student Apartments
- 99 Whitetop\* \*24-hour Residential Desk

FACULTY/STAFF HOUSING

100 Masonvale